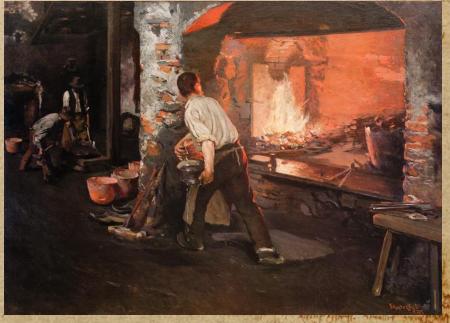

Although there was almost nothing left of the hammer, the painter Dominik Skutecký left a reference to it in his works.

with the party with the party and the first party and the party of the

## MEDENÝ HÁMOR / COPPER HAMMER

and a quality cap of the same and a second