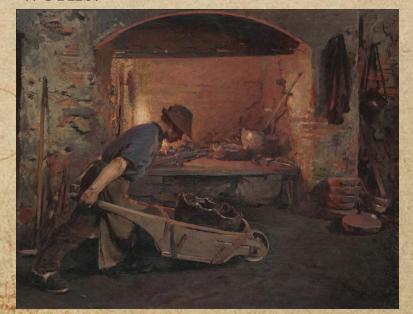

Although there was almost nothing left of the hammer, the painter Dominik Skutecký left a reference to it in his works.

with the party with the party and the first party and the party of the

## MEDENÝ HÁMOR / COPPER HAMMER

and a quality cap of the same and a second